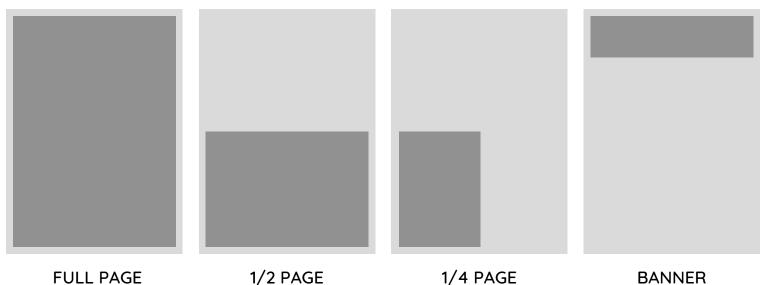

## **XpoCanna**

Sponsorship Ad & Logo Specifications

**11x17 PROGRAM ADVERTISING SPECIFICATION SHEET** 

 FULL PAGE
 1/2 PAGE
 1/4 PAGE
 BANNER

 8.25" wide x 10.5" tall
 8.25" wide x 5.25" tall
 4.15" wide x 5.25" tall
 8.25" wide x 2.50" tall